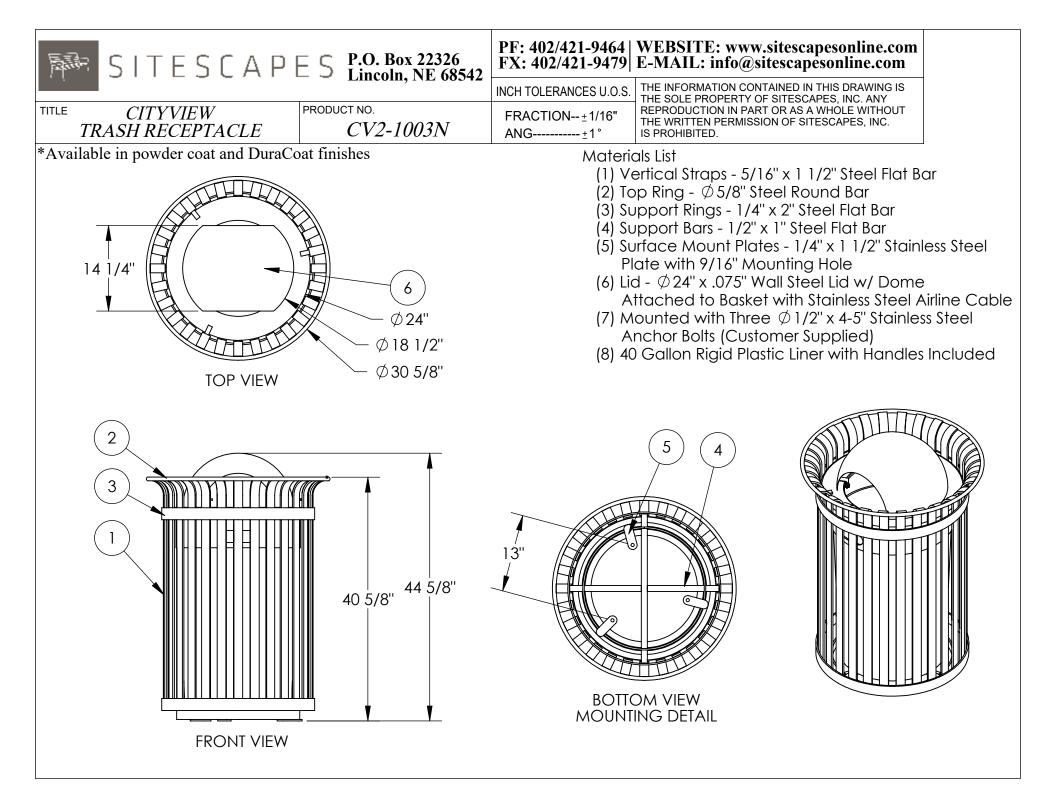

| SITESCAPES P.O. Box 22326<br>Lincoln, NE 68542 |             | PF: 402/421-9464<br>FX: 402/421-9479<br>INCH TOLERANCES U.O.S. | WEBSITE: www.sitescapesonline.com<br>E-MAIL: info@sitescapesonline.com                                                                |
|------------------------------------------------|-------------|----------------------------------------------------------------|---------------------------------------------------------------------------------------------------------------------------------------|
|                                                | PRODUCT NO. | FRACTION ±1/16"                                                | THE SOLE PROPERTY OF SITESCAPES, INC. ANY<br>REPRODUCTION IN PART OR AS A WHOLE WITHOUT<br>THE WRITTEN PERMISSION OF SITESCAPES, INC. |
| TRASH RECEPTACLE $CV2-1003N$ ANG               |             |                                                                |                                                                                                                                       |
|                                                |             |                                                                |                                                                                                                                       |